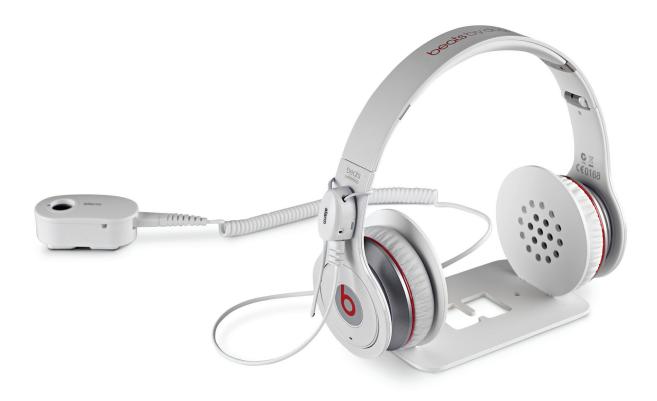

## Ultrafast, flexible security for high theft, premium accessories.

Zips 2.0 provides ultimate flexibility for all your alarming security needs. Zips 2.0 are installed and maintained completely above counter

for extreme ease of use and have detachable sensors, making daily removal simple.

## THE ULTIMATE IN FLEXIBILITY

- > OneKEY ecosystem<sup>™</sup>
- > Single port and 4-port versions
- Complete above counter solution
- > Detachable sensor for easy daily removal
- > Roll call feature confirms every position is armed
- > LED flashes to identify a breached position
- Cord management extension cables
- › 100 dB alarm