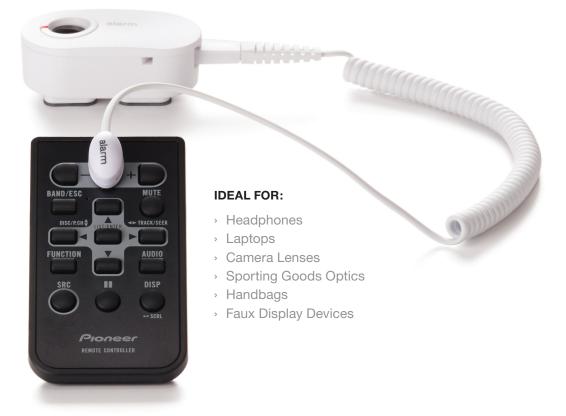

## Ultrafast, flexible security for high theft, premium accessories.

Zips 2.0 provides ultimate flexibility for all your alarming security needs. Zips 2.0 are installed and maintained completely above counter

for extreme ease of use and have detachable sensors, making daily removal simple.

## THE ULTIMATE IN FLEXIBILITY

- > OneKEY ecosystem<sup>™</sup>
- > Single port and 4-port versions
- Complete above counter solution
- > Detachable sensor for easy daily removal
- > Roll call feature confirms every position is armed
- > LED flashes to identify a breached position
- Cord management extension cables
- › 100 dB alarm